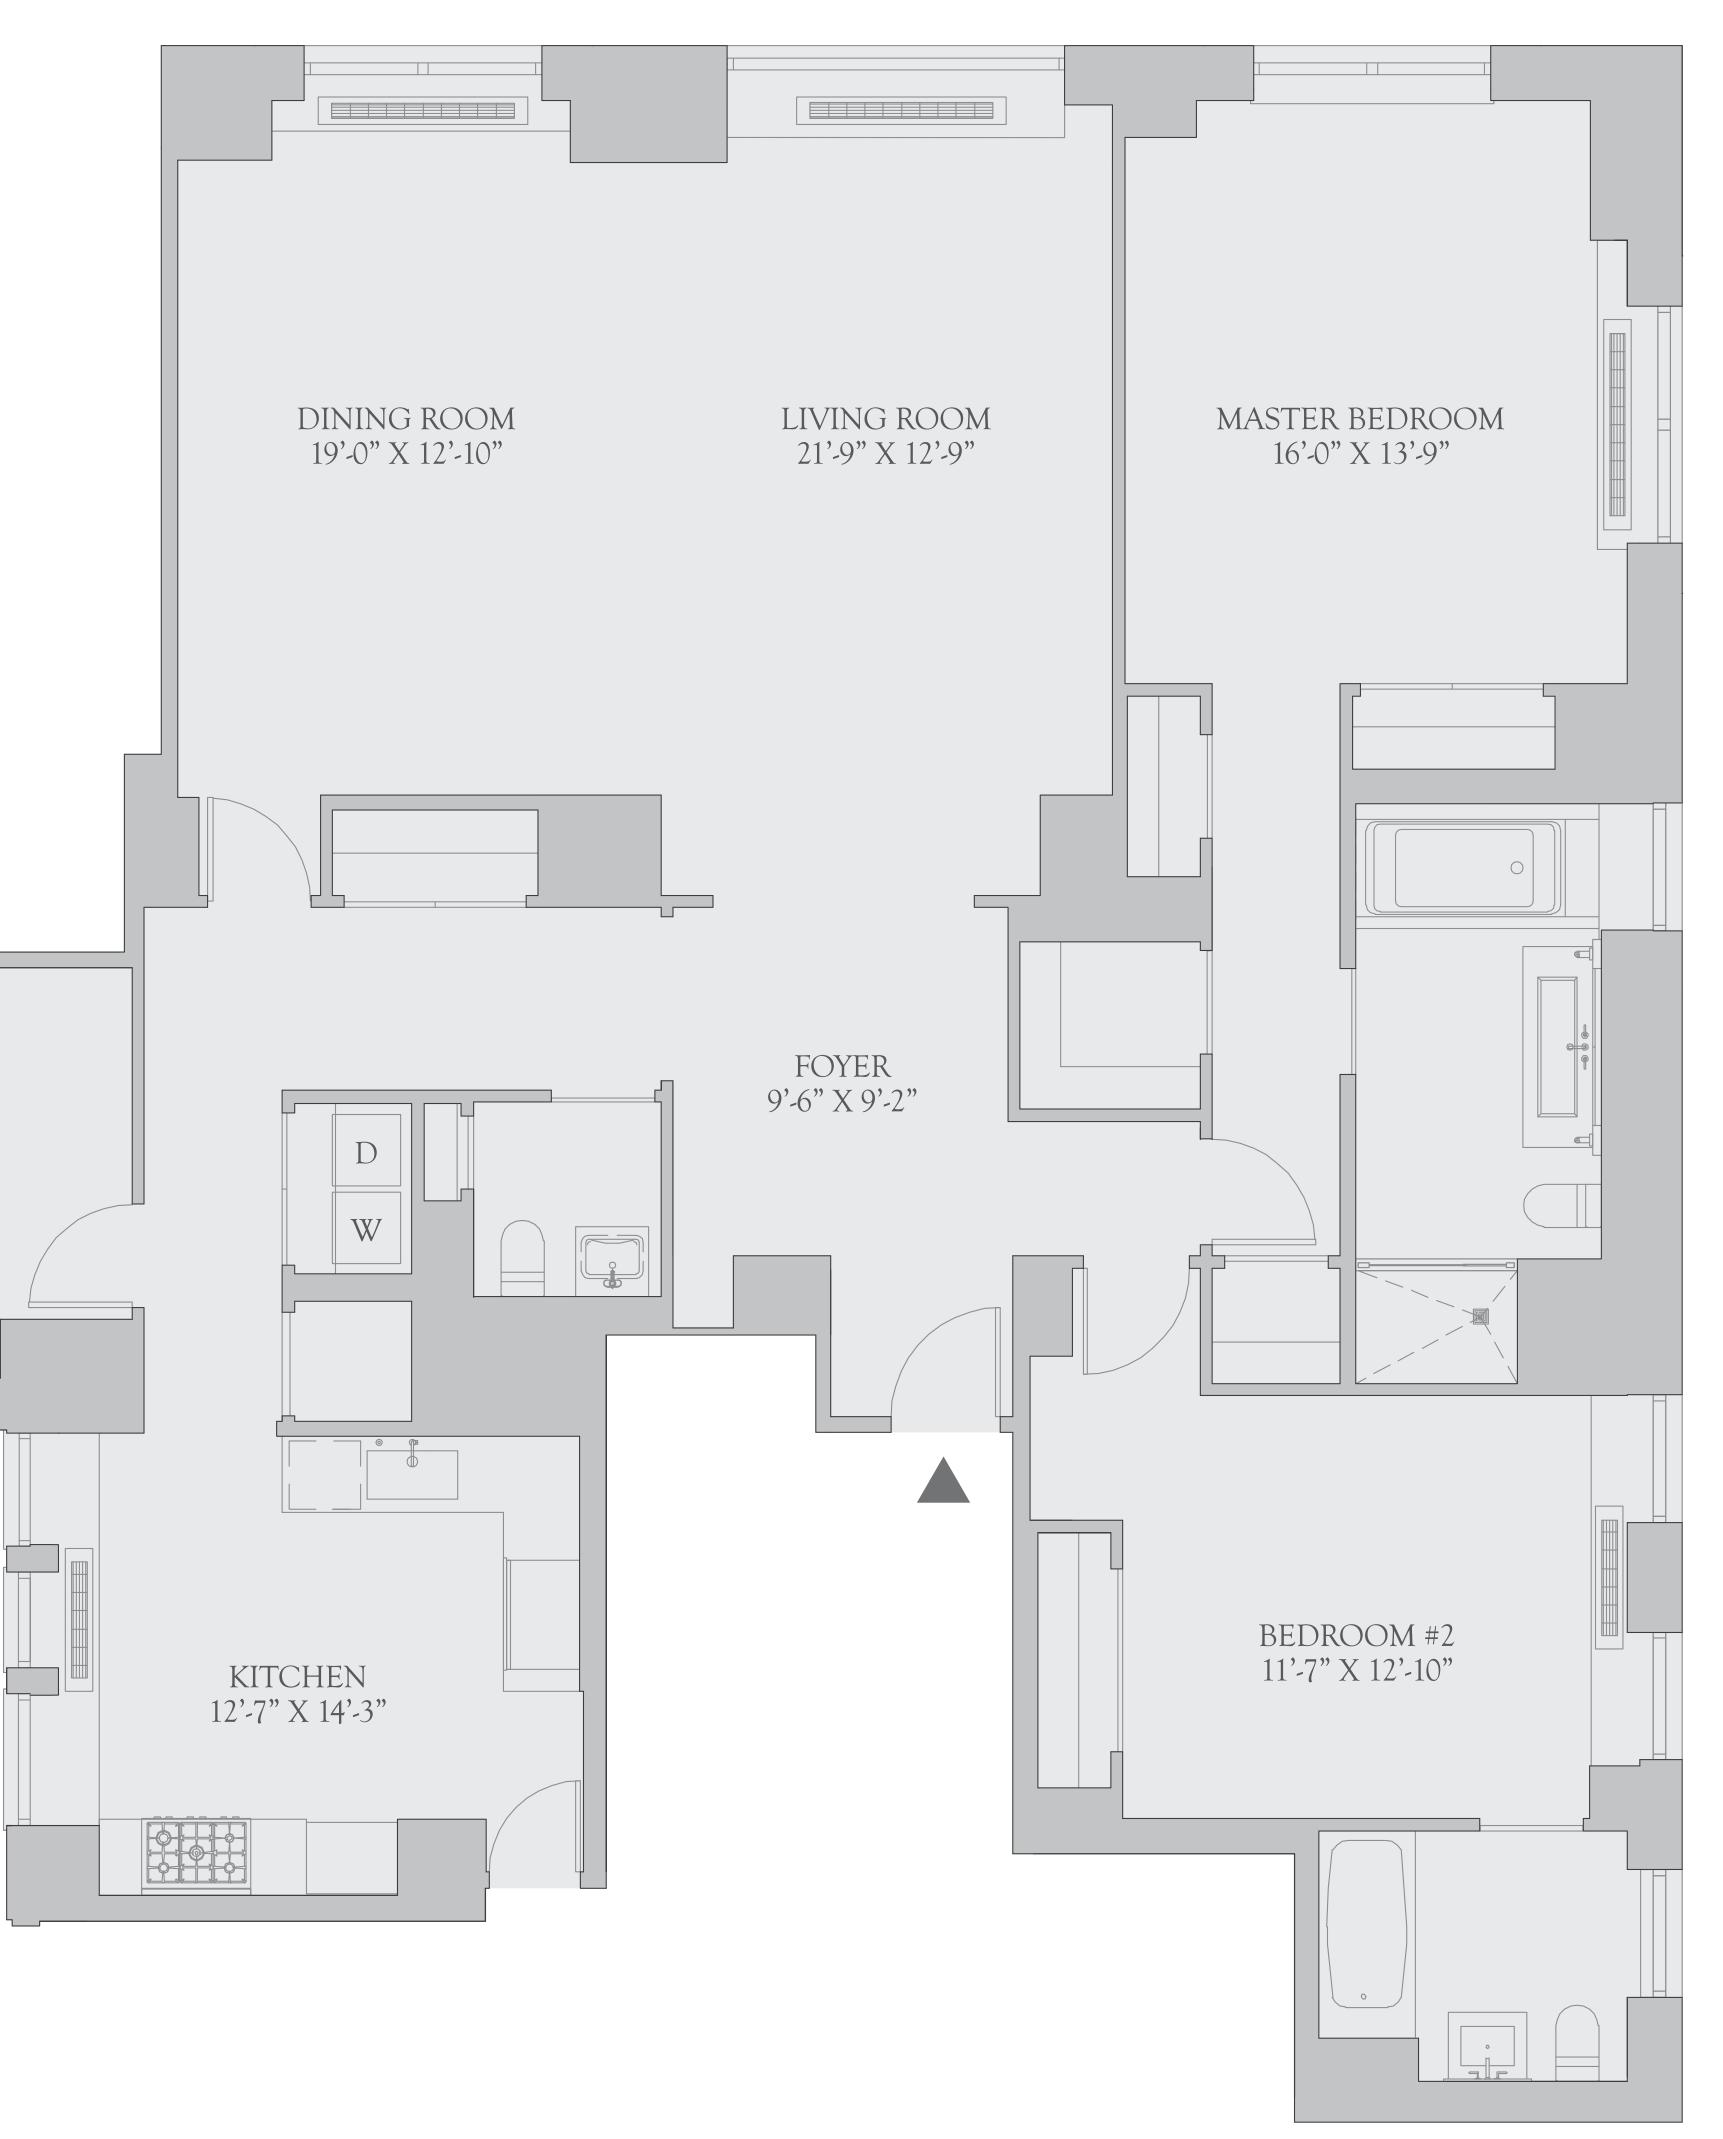

| BEDROOM #3<br>12'-10" X 11'-3" |
|--------------------------------|
|                                |

| UNIT 5-10 A |       |
|-------------|-------|
| BEDROOMS    | 3     |
| BATHS       | 3.5   |
| SQFT        | 2,389 |