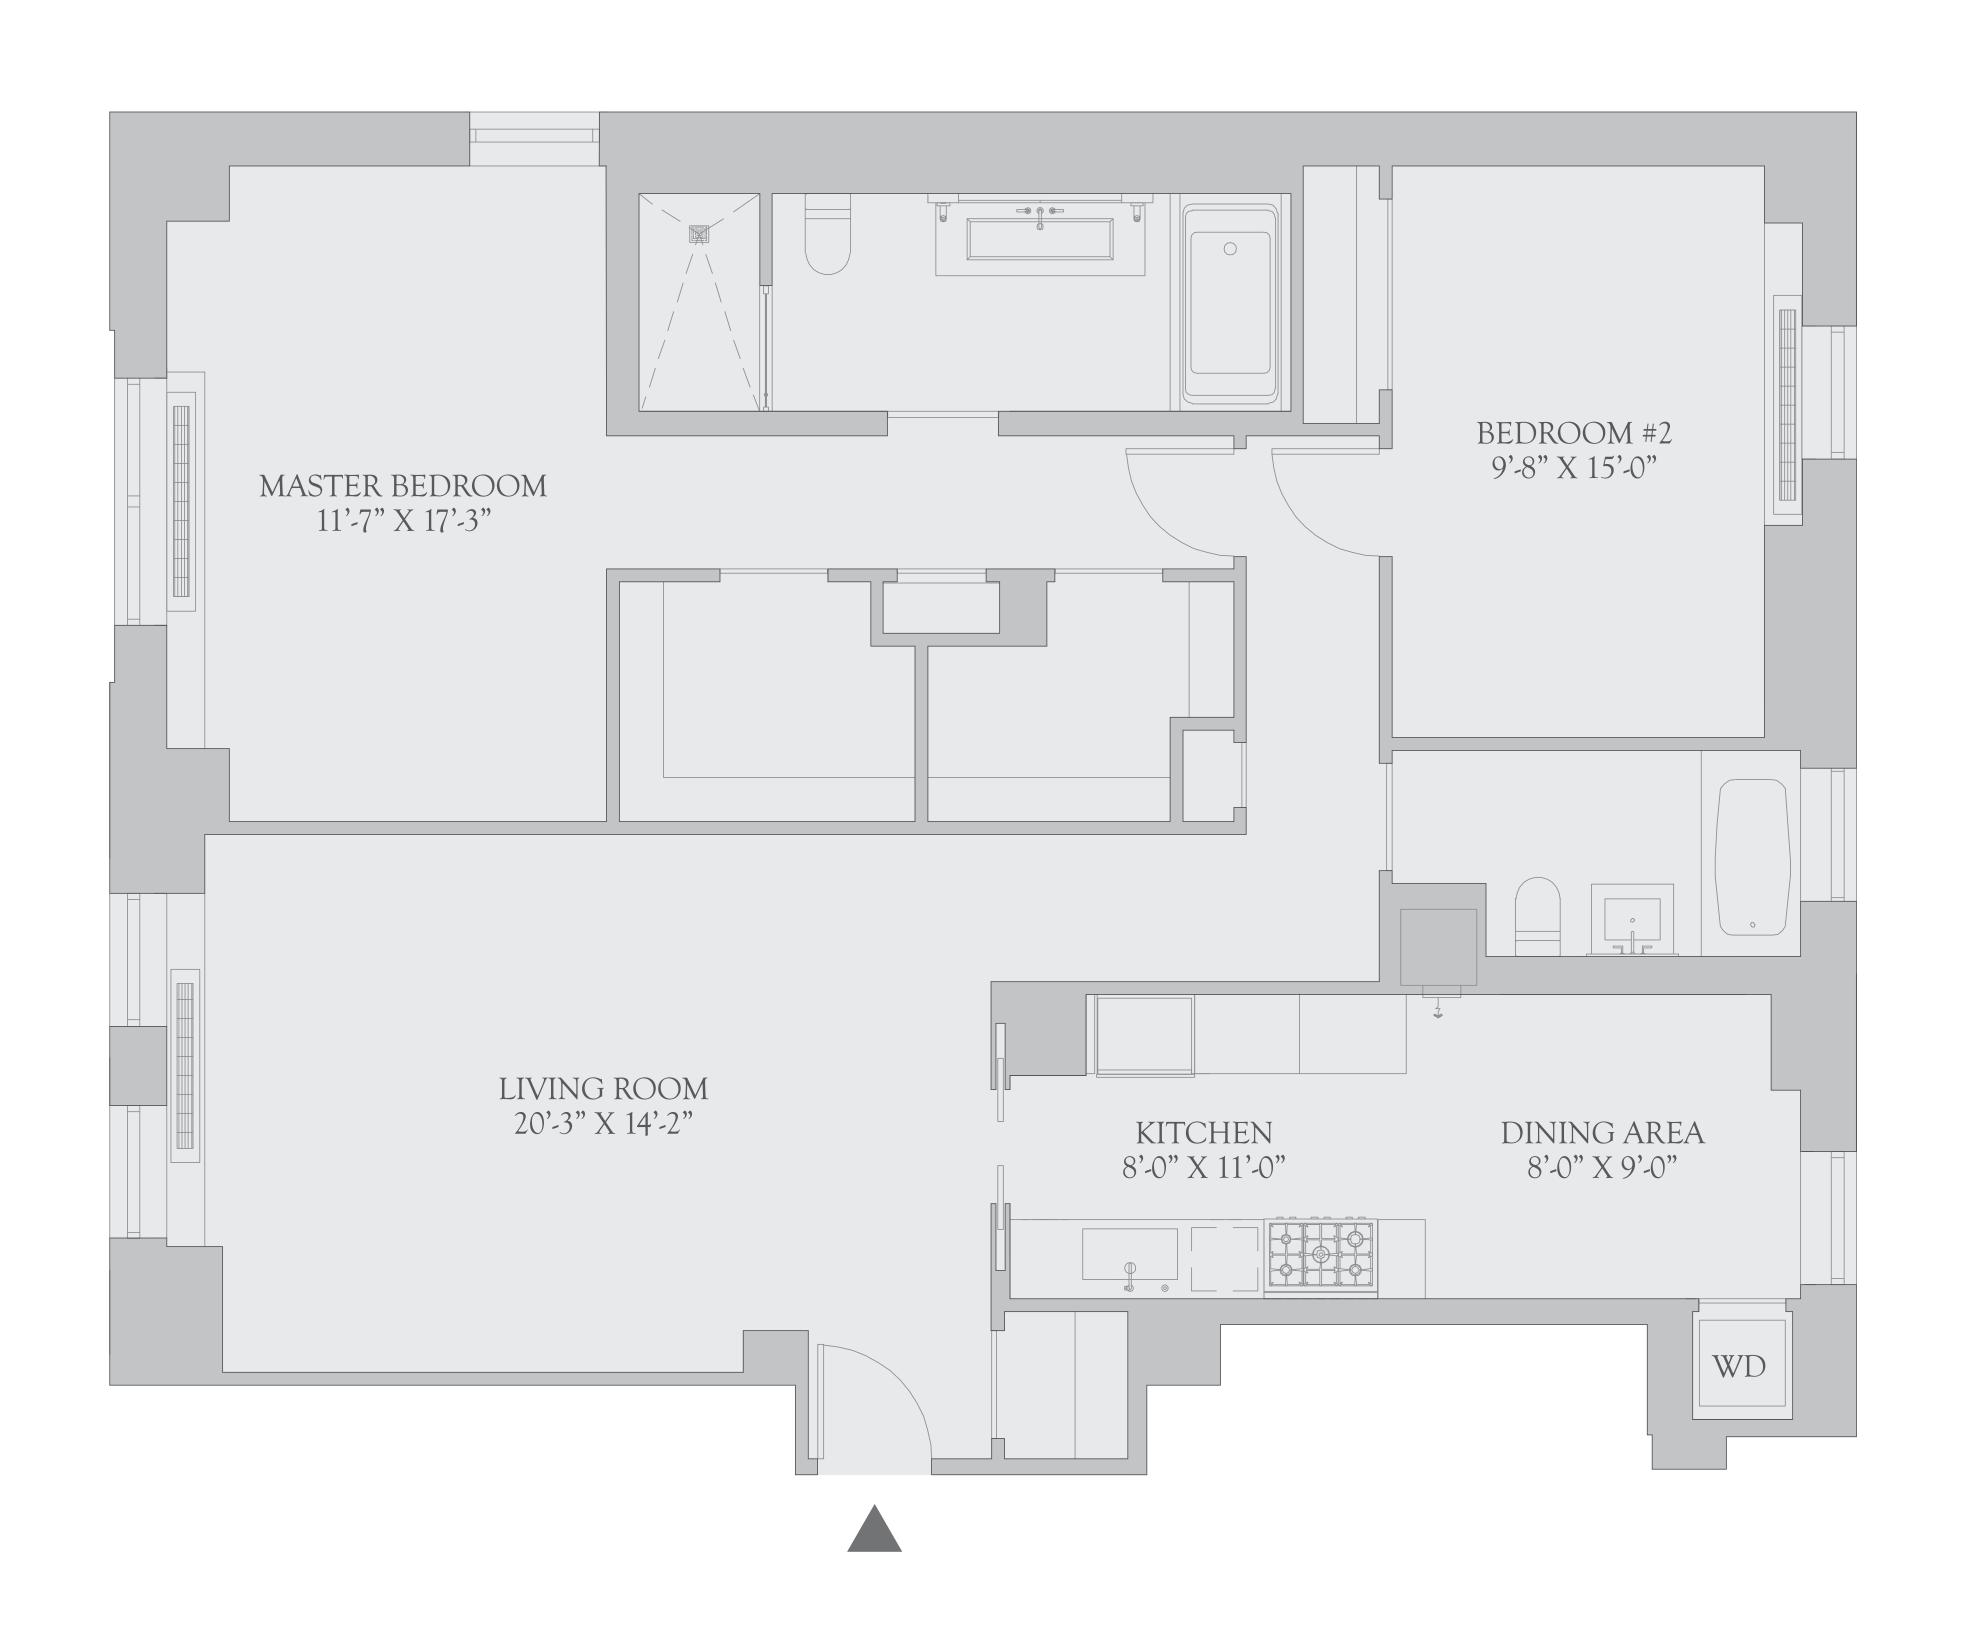

| UNIT 2-12, 14, 15 D |       |
|---------------------|-------|
| BEDROOMS            | 2     |
| BATHS               | 2     |
| SQFT                | 1,538 |

All dimensions are approximate and subject to normal construction variances and tolerances. Square footage exceeds the usable floor area and includes columns, mechanical pipes shafts, shaftways, chaseways and conduits and other Common Elements. Sponsor reserves the right to make changes in accordance with the terms of the Offering Plan. Plans and dimensions may contain minor variations from floor to floor. This advertisement is not an offering. No offering can be made until an offering plan is filed with the Office of the Attorney General of the State of New York. This advertisement is made pursuant to Cooperative Policy Statement No. 1 issued by the New York State Attorney General. File No. CP11-0005. Sponsor: 1212 Fifth Avenue Associates LLC, c/o Durst Fetner Residential LLC, One Bryant Park, New York, New York 10036, (212) 427-9700.