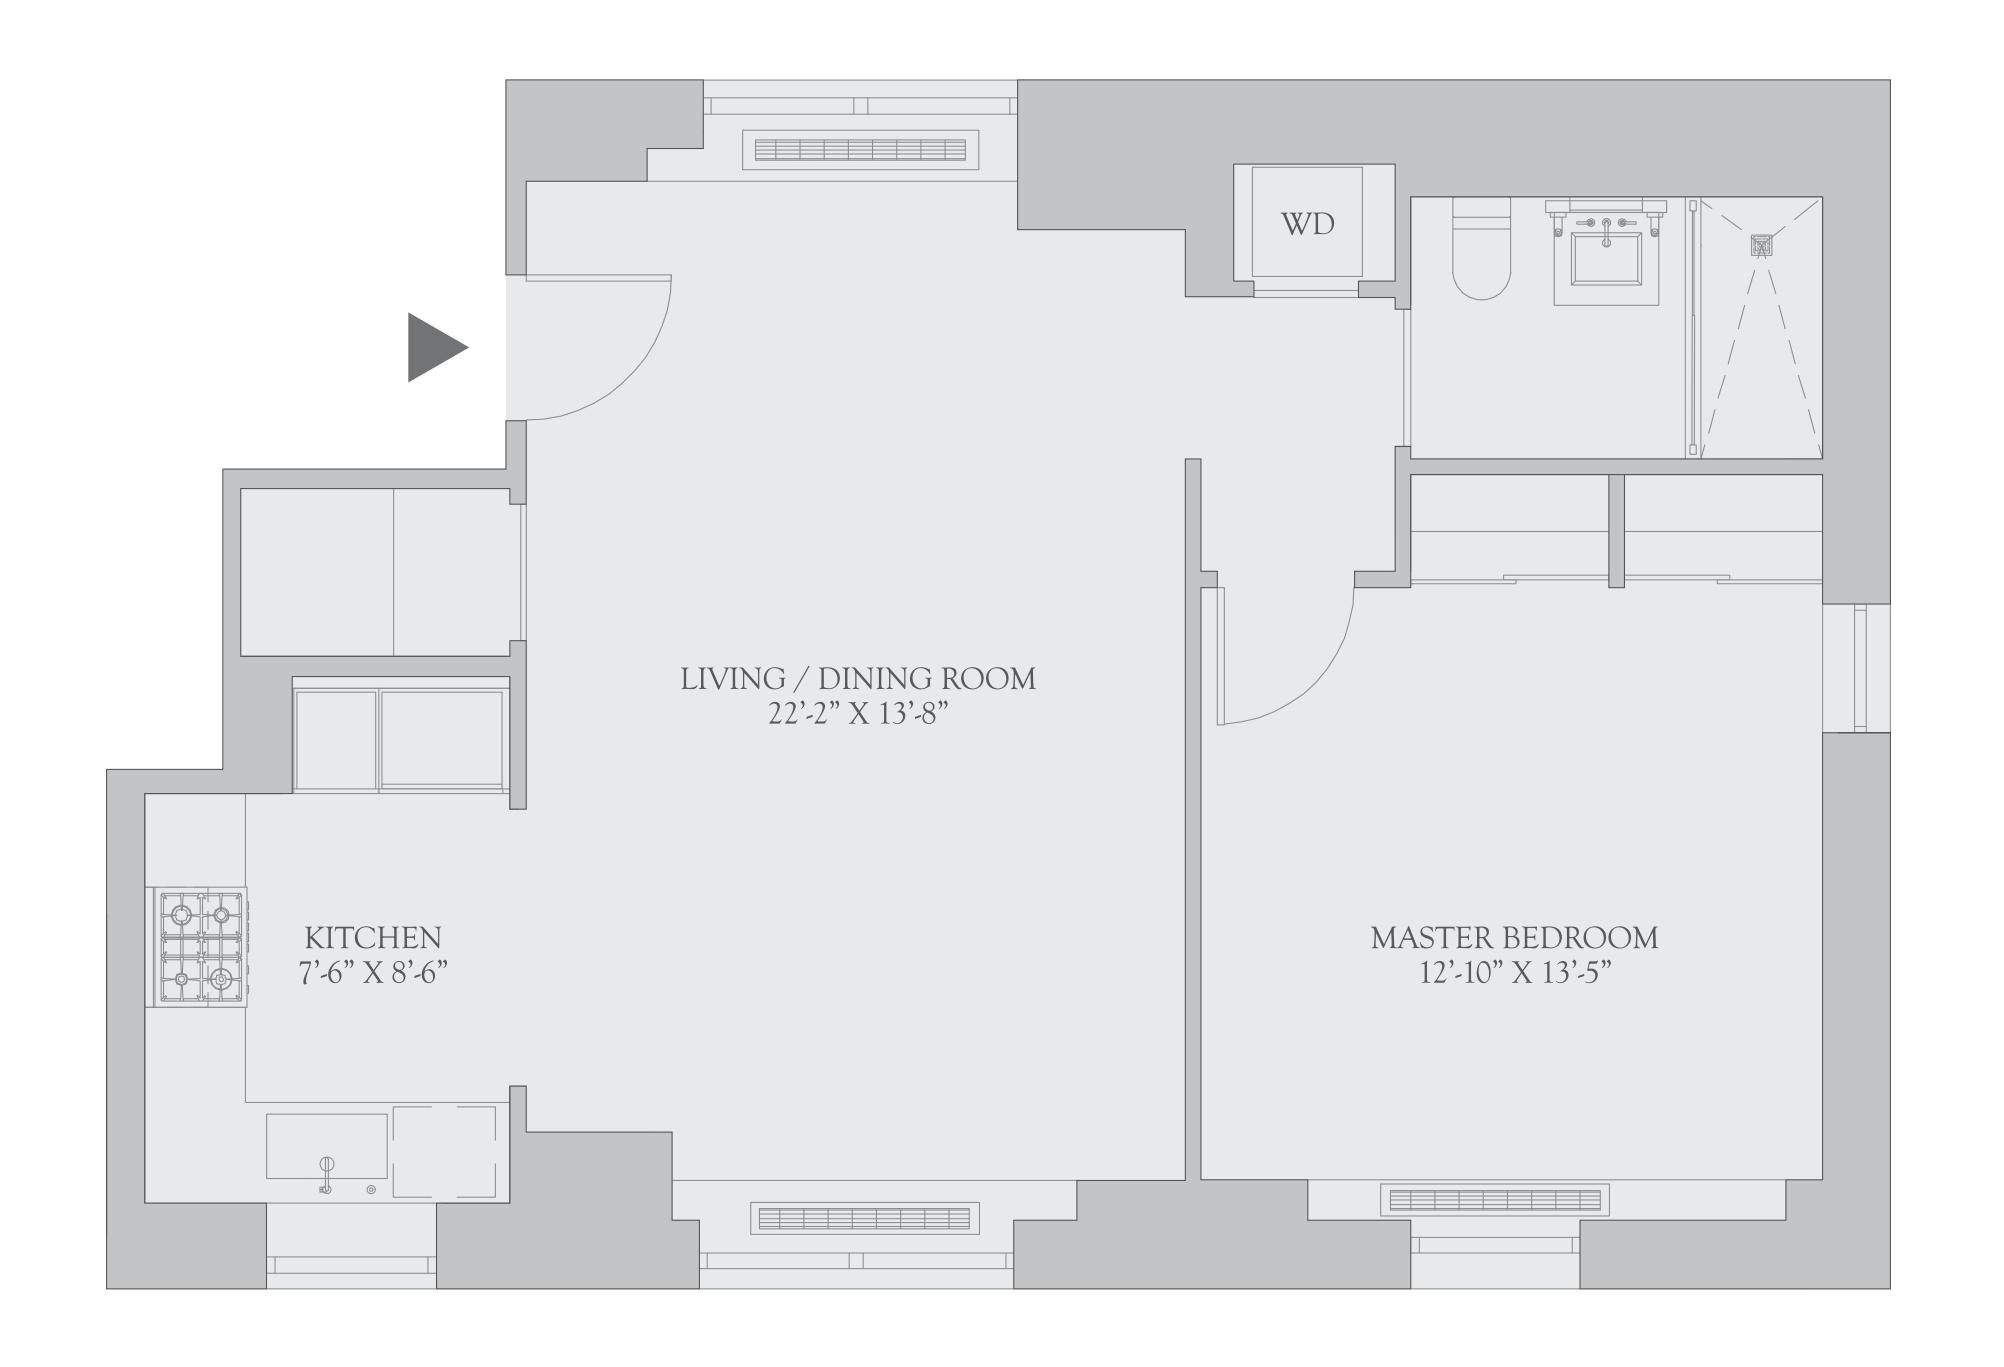

| UNIT 2-12, 14, 15 C |     |
|---------------------|-----|
| BEDROOMS            | 1   |
| BATHS               | 1   |
| SQFT                | 809 |

All dimensions are approximate and subject to normal construction variances and tolerances. Square footage exceeds the usable floor area and includes columns, mechanical pipes shafts, shaftways, chaseways and conduits and other Common Elements. Sponsor reserves the right to make changes in accordance with the terms of the Offering Plan. Plans and dimensions may contain minor variations from floor to floor. This advertisement is not an offering. No offering can be made until an offering plan is filed with the Office of the Attorney General of the State of New York. This advertisement is made pursuant to Cooperative Policy Statement No. 1 issued by the New York State Attorney General. File No. CP11-0005. Sponsor: 1212 Fifth Avenue Associates LLC, c/o Durst Fetner Residential LLC, One Bryant Park, New York, New York 10036, (212) 427-9700.