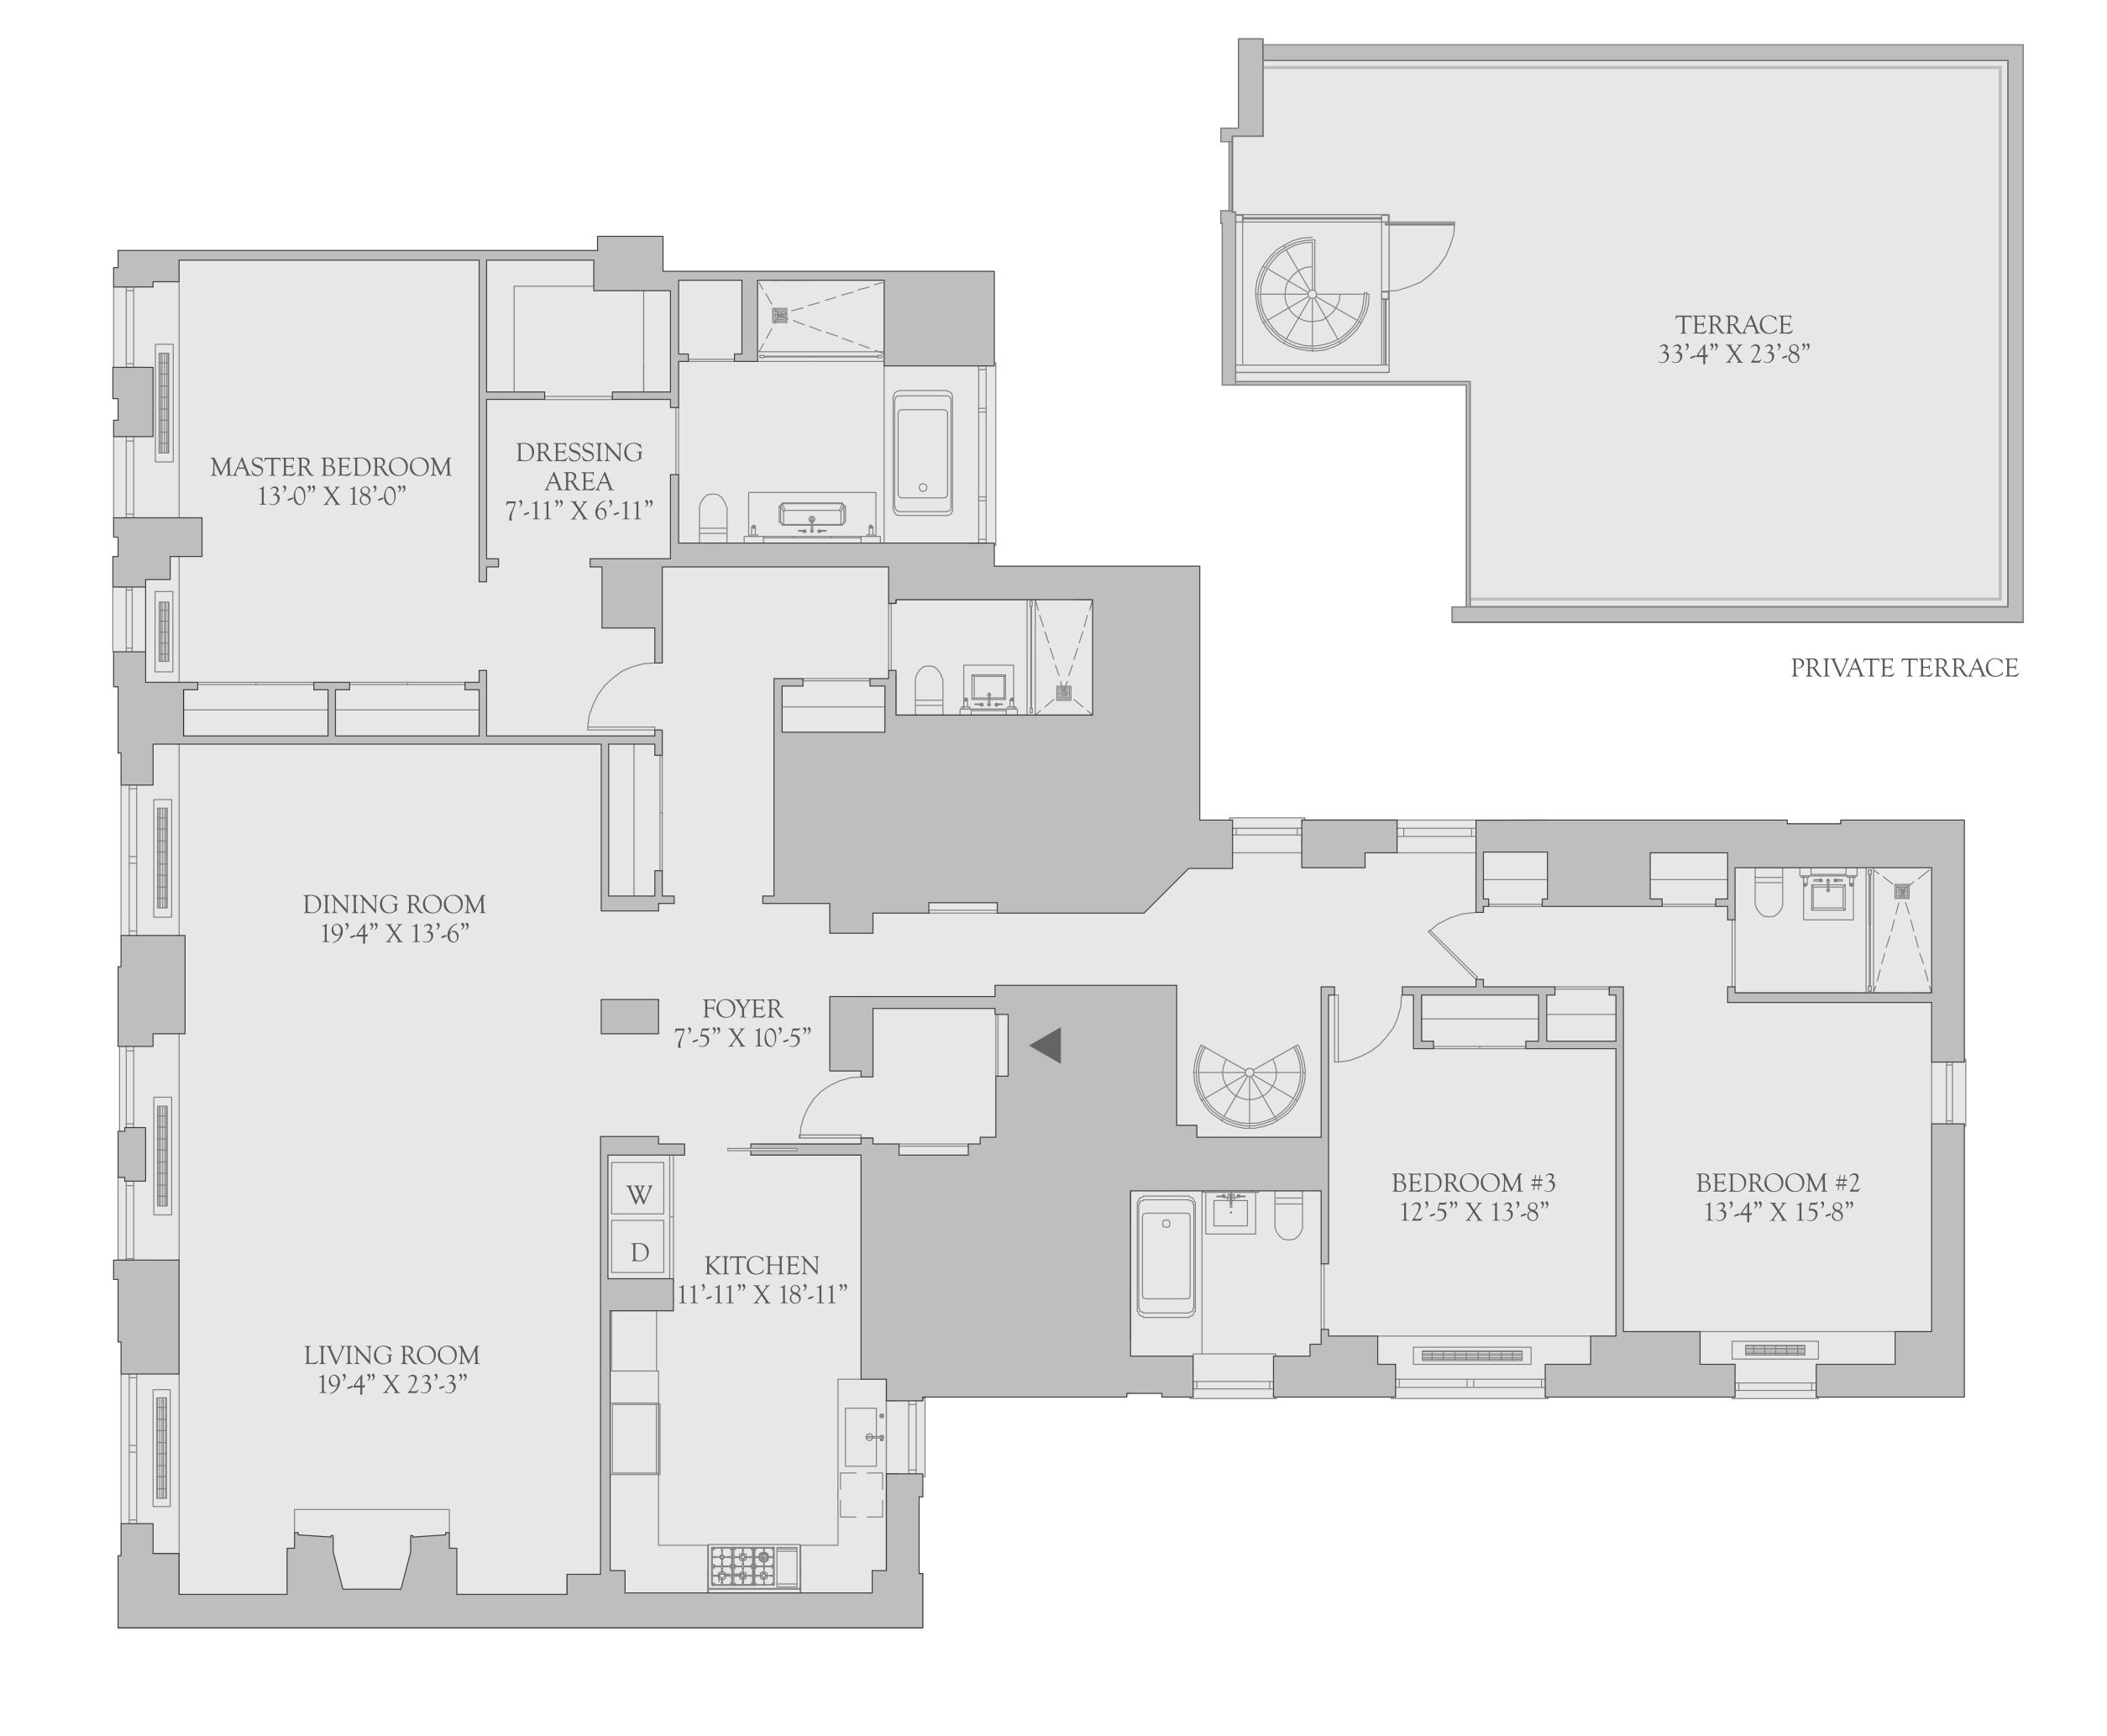

BEDROOMS 3

BATHS 4

SQFT

3,045 (Interior)
644 (Terrace)

All dimensions are approximate and subject to normal construction variances and tolerances. Square footage exceeds the usable floor area and includes columns, mechanical pipes shafts, shaftways, chaseways and conduits and other Common Elements. Sponsor reserves the right to make changes in accordance with the terms of the Offering Plan. Plans and dimensions may contain minor variations from floor to floor. This advertisement is not an offering. No offering can be made until an offering plan is filed with the Office of the Attorney General of the State of New York. This advertisement is made pursuant to Cooperative Policy Statement No. 1 issued by the New York State Attorney General. File No. CP11-0005. Sponsor: 1212 Fifth Avenue Associates LLC, c/o Durst Fetner Residential LLC, One Bryant Park, New York, New York 10036, (212) 427-9700.