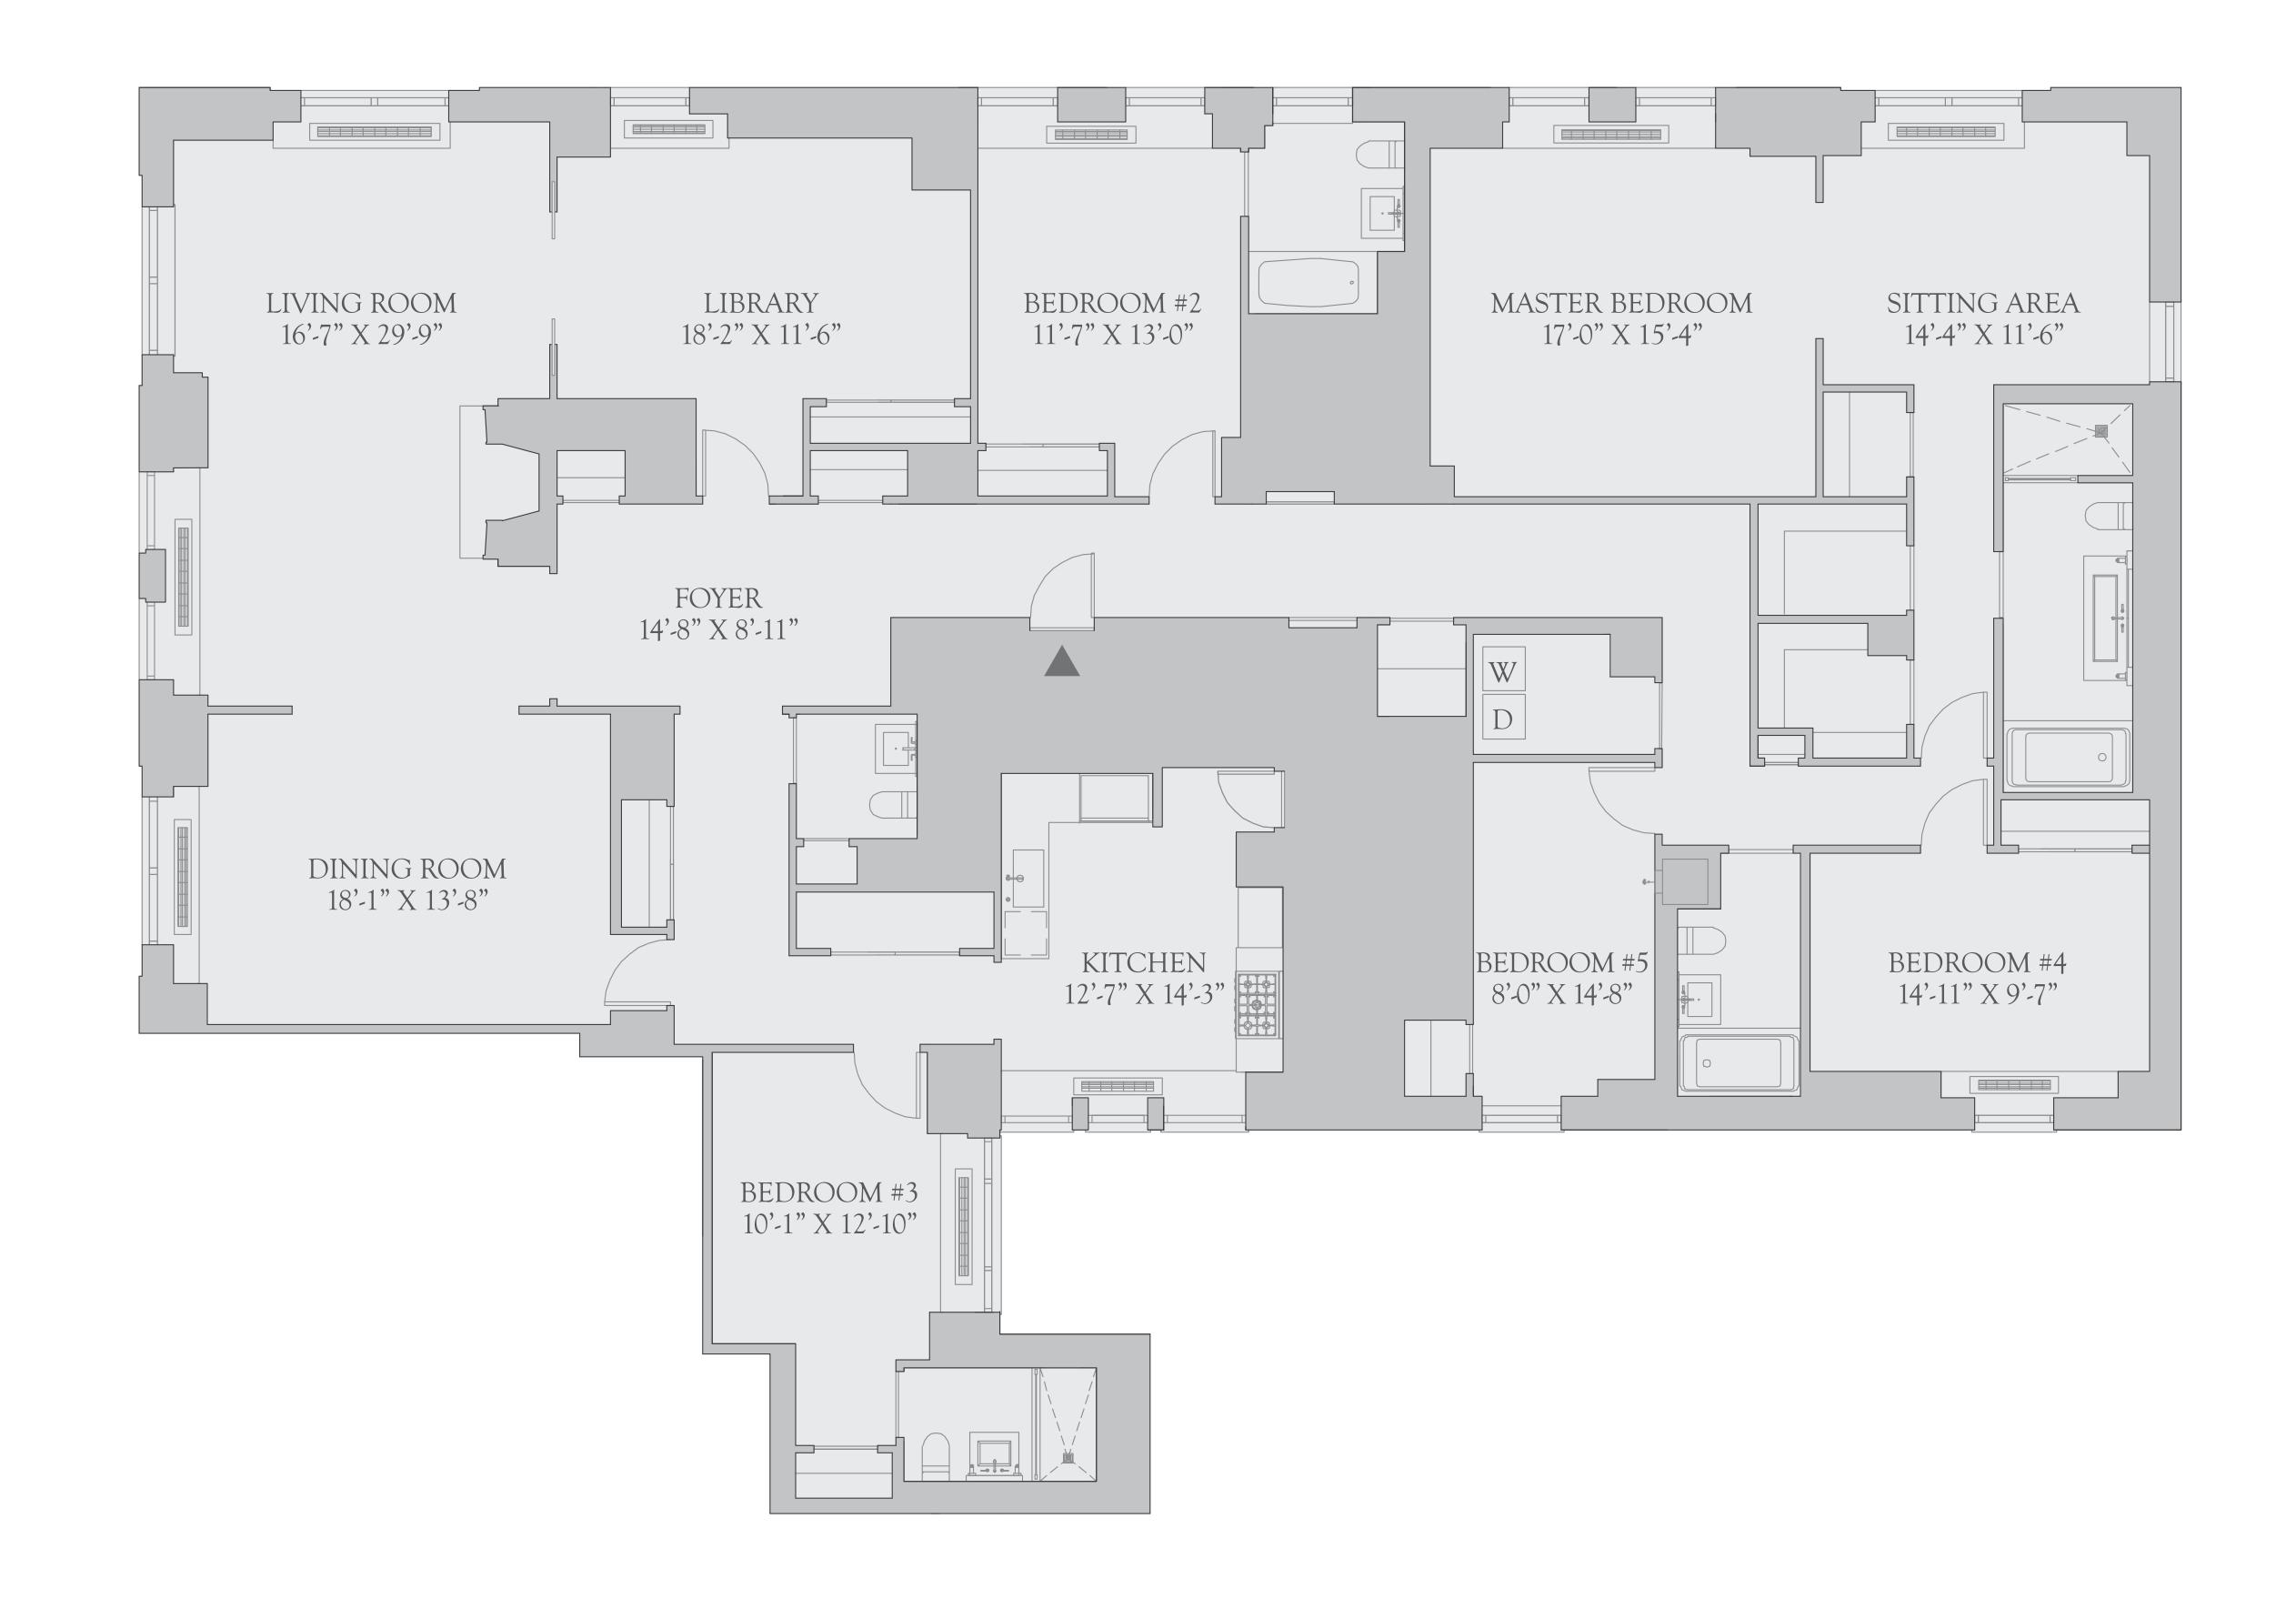

| SUGGESTED COMBINATION<br>NORTH (FL 15) |       |
|----------------------------------------|-------|
| BEDROOMS                               | 5     |
| BATHS                                  | 3.5   |
| SQFT                                   | 3,623 |