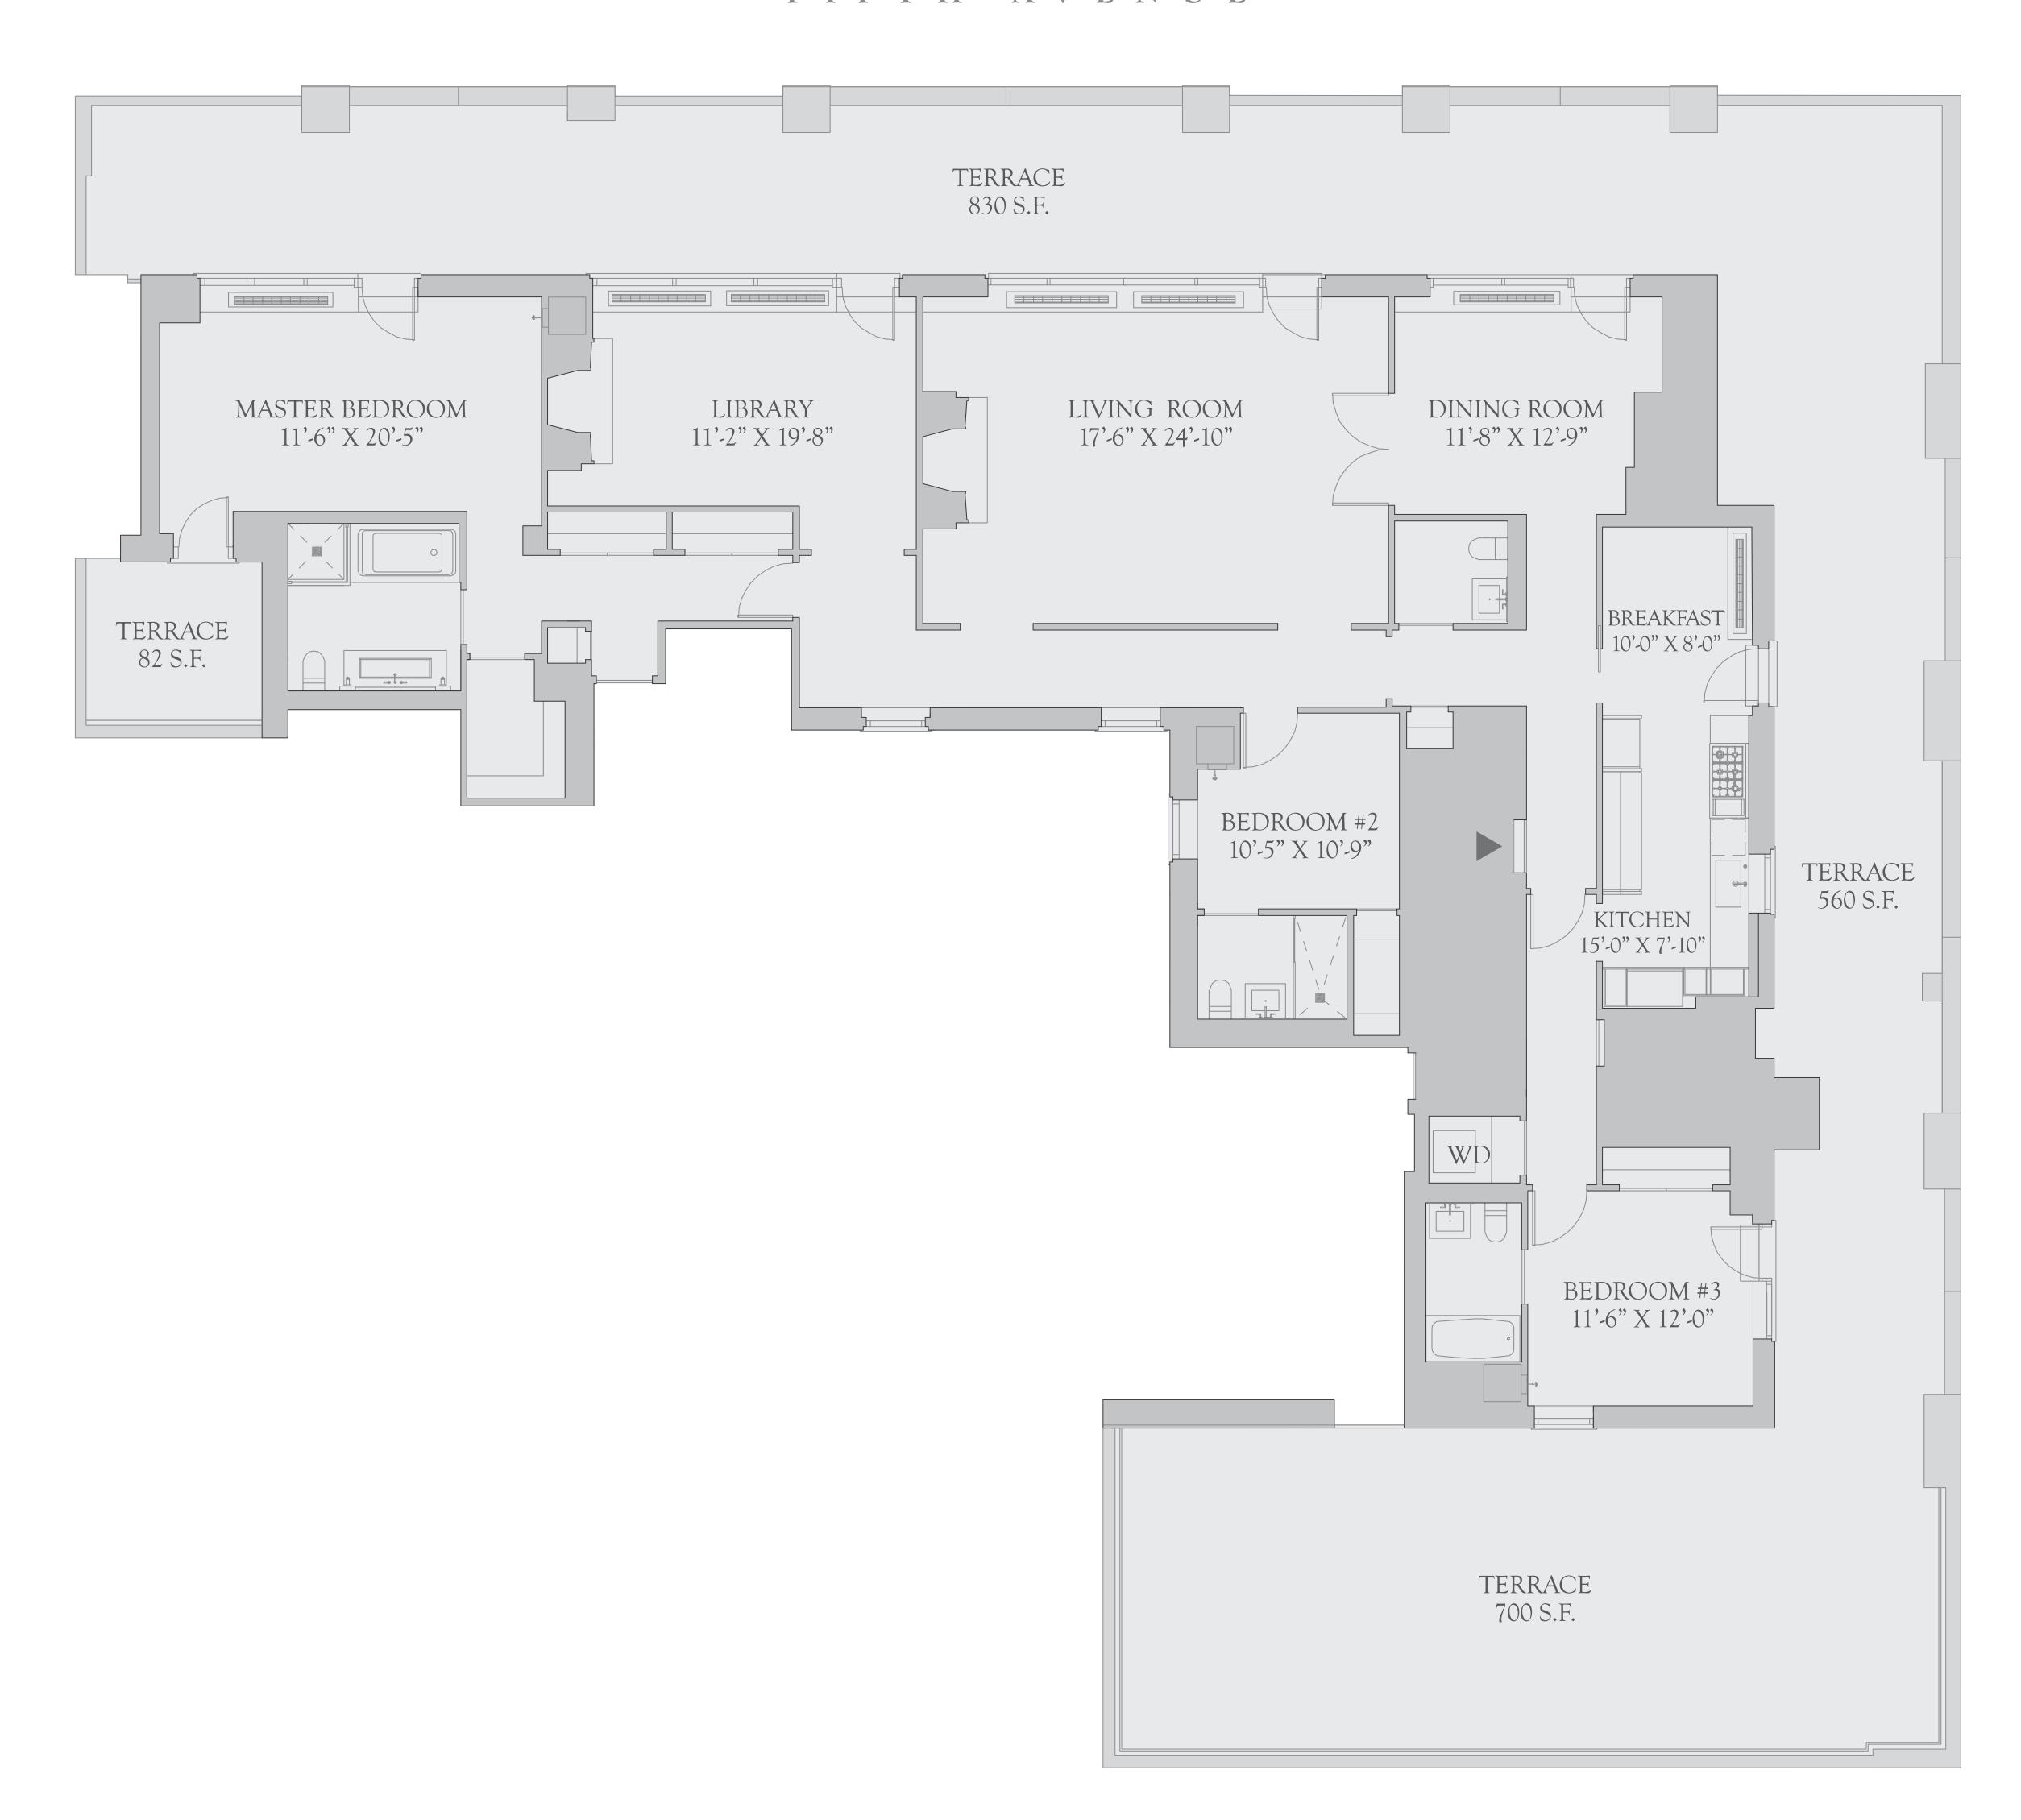

## FIFTH AVENUE

| PENTHOUSE | (FI | 17)         |
|-----------|-----|-------------|
|           |     | $\perp$ / / |

BEDROOMS 3

BATHS 3.5

SQFT

2,689 (Interior)
2,165 (Exterior)
Private Wrap Terrace

All dimensions are approximate and subject to normal construction variances and tolerances. Square footage exceeds the usable floor area and includes columns, mechanical pipes shafts, shaftways, chaseways and conduits and other Common Elements. Sponsor reserves the right to make changes in accordance with the terms of the Offering Plan. Plans and dimensions may contain minor variations from floor to floor. This advertisement is not an offering. No offering can be made until an offering plan is filed with the Office of the Attorney General of the State of New York. This advertisement is made pursuant to Cooperative Policy Statement No. 1 issued by the New York State Attorney General. File No. CP11-0005. Sponsor: 1212 Fifth Avenue Associates LLC, c/o Durst Fetner Residential LLC, One Bryant Park, New York, New York 10036, (212) 427-9700.